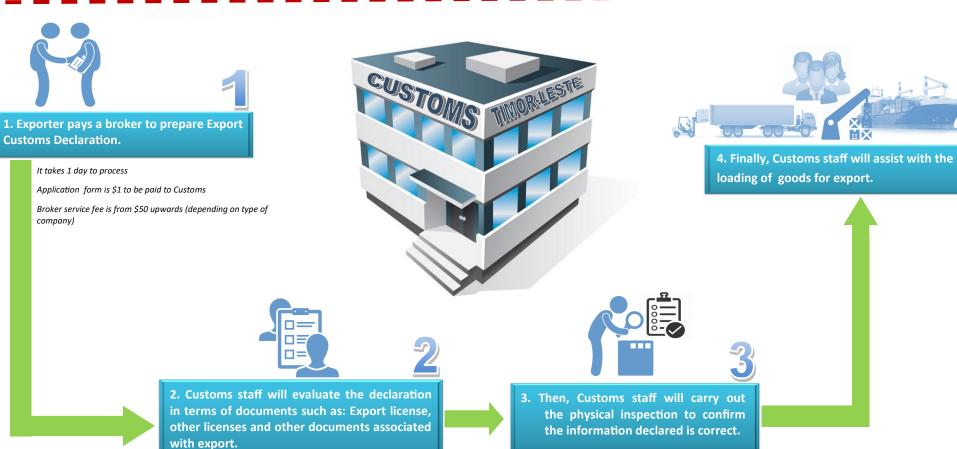

Tradelnvest Timor-Leste
Agência de Promoção do Investimento e Exportação I.P
DIRECÇÃO de PROMOÇÃO de EXPORTAÇÃO

2. Broker submits "Declaration of Customs" into the "ASYCUDA" system.

It takes 1 day

3. Customs staff verify the declaration form. They review the cargo value and credentials of the Importers.

It takes 1 day

If more than 30 days the declaring party will be penalized with demurrage

5. Then, the declaring party presents the receipt to Customs.

It takes up to 7 working days

It takes 1 day to process

It takes 1 day to process