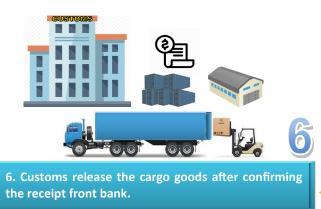

It takes up to 2 days to process

4

4. Then, the broker and importers will pay applicable customs duty and levies (if any) and receive a receipt front the bank.

Depend on the value of the goods

1. Within 24 hours before shipments come, the shipping agency enters the customs manifest into the "ASYCUDA" system.