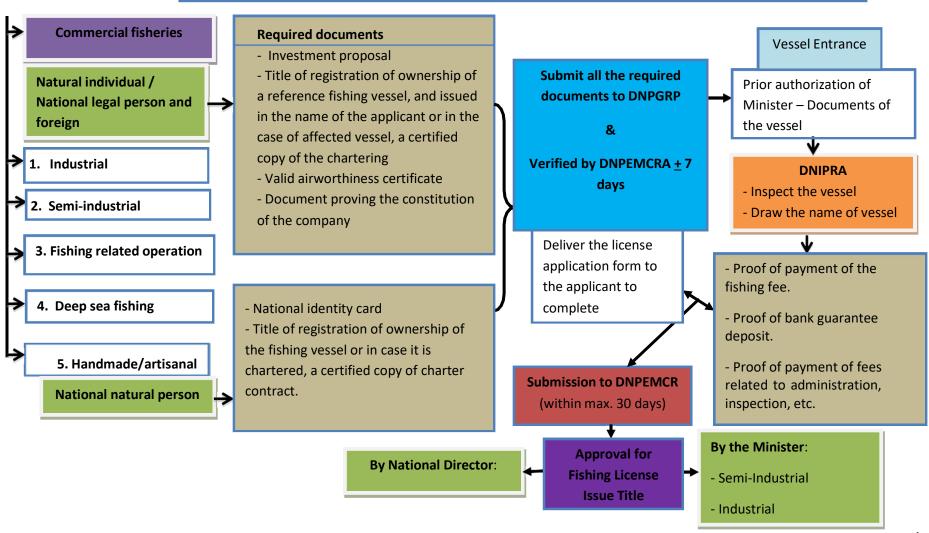

## **DIAGRAM**

## PROCEDURE FOR OBTAINING A COMMERCIAL FISHING LICENSE

## Notes:

**DGPARM**- GENERAL DIRECTORATE FOR FISHERIES, AQUACULTURE AND MARINE RESOURCES.

**DNPEMCRA**- NATIONAL DIRECTORATE FOR SPATIAL PLANNING OF THE SEA, CAPTURE, AND AQUATIC RESOURCES.

**DNIPRA**- NATIONAL DIRECTORATE OF INSPECTION OF AQUATIC RESOURCES.

**DNPA-** NATIONAL DIRECTORATE OF FISHERIES AND AQUACULTURE.

Please contact TradeInvest for further information and we can help you work through corporate taxation processes in Timor-Leste.

Website: <a href="https://www.tradeinvest.tl/">https://www.tradeinvest.tl/</a> Email: <a href="mailto:drem@investtimor-leste.com">drem@investtimor-leste.com</a>